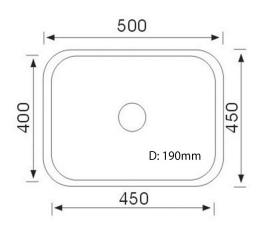

## **SPECIFICATIONS**

(All measurements are in millimeters)

Description:

Budget range Single Bowl w/round corners

**Sink Dimensions:** 

500W x 450H x 190D

**Bowl Dimensions:** 

450W x 400H x 190D