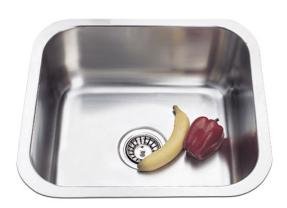

## **SPECIFICATIONS**

(All measurements are in millimeters)

Description:

Budget range Single Bowl w/round corners

**Sink Dimensions:** 

500W x 450H x 190D

**Bowl Dimensions:** 

450W x 400H x 190D

**Outlet:** 

90mm round basket waste included

**Cut Out Templates:** 

Yes

Warranty:

15 years replacement products or parts.